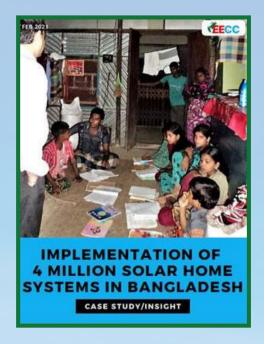

# THE WORLD BANK, WASHINGTON DC

Rural Electrification and Renewable Energy Development II Project

Country/Location: Bangladesh

# THE WORLD BANK, WASHINGTON DC/IDCOL

Efficient Lighting project - Phase II

Country/Location: Bangladesh