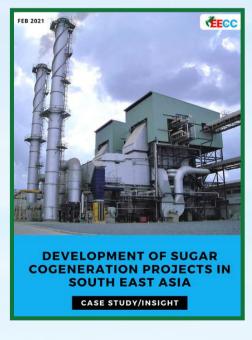

#### DAN CHANG BIO-ENERGY

41 MW sugar cogeneration plant

Country/Location: Thailand